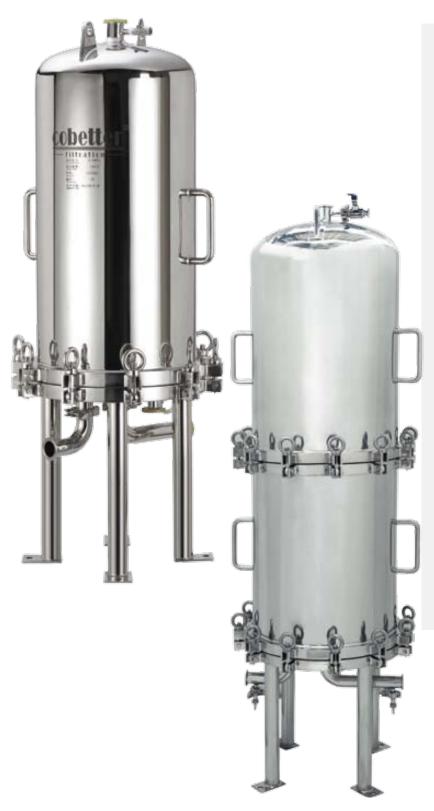

### H-CSD /H-CSD-SD(Split Dome) Filter Housing

An Innovative Substitute to Plate and Frame Filters

H-CSD Lenticular Housing Series specially designed for use with CSD lenticular filter modules.

Designed according to sanitary requirements, the well-polished housing leaves no residual liquids and has an easy throughput for cleaning.

The bottom in/bottom out flow pattern eliminates turbulent flow; thus, enhancing filtration efficiency.

Maximum height stack of 4 meets high flow rates requirements.

#### Design Features

- Bottom in/bottom out structure allows for easy cleaning; Drain port is available on the inlet line, which is convenient for drainage.
- Excellent sealing.
- Top and middle opening options; easy module change out reduce liquid spoilage.
- Satisfies EC Pressure Equipment Directive: PED 97/23/CE.