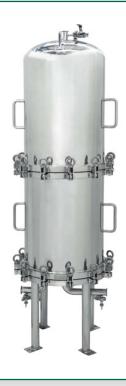

### H-CSD /H-CSD-SD(Split Dome) Filter Housing

An Innovative Substitute to Plate and Frame Filters

H-CSD Lenticular Housing Series specially designed for use with CSD lenticular filter modules.

Designed according to sanitary requirements, the well-polished housing leaves no residual liquids and has an easy throughput for cleaning.

The bottom in/bottom out flow pattern eliminates turbulent flow; thus, enhancing filtration efficiency.

Maximum height stack of 4 meets high flow rates requirements.

#### Design Features

- Bottom in/bottom out structure allows for easy cleaning; Drain port is available on the inlet line, which is convenient for drainage.
- Excellent sealing.
- Top and middle opening options; easy module change out reduce liquid spoilage.
- Satisfies EC Pressure Equipment Directive: PED 97/23/CE.